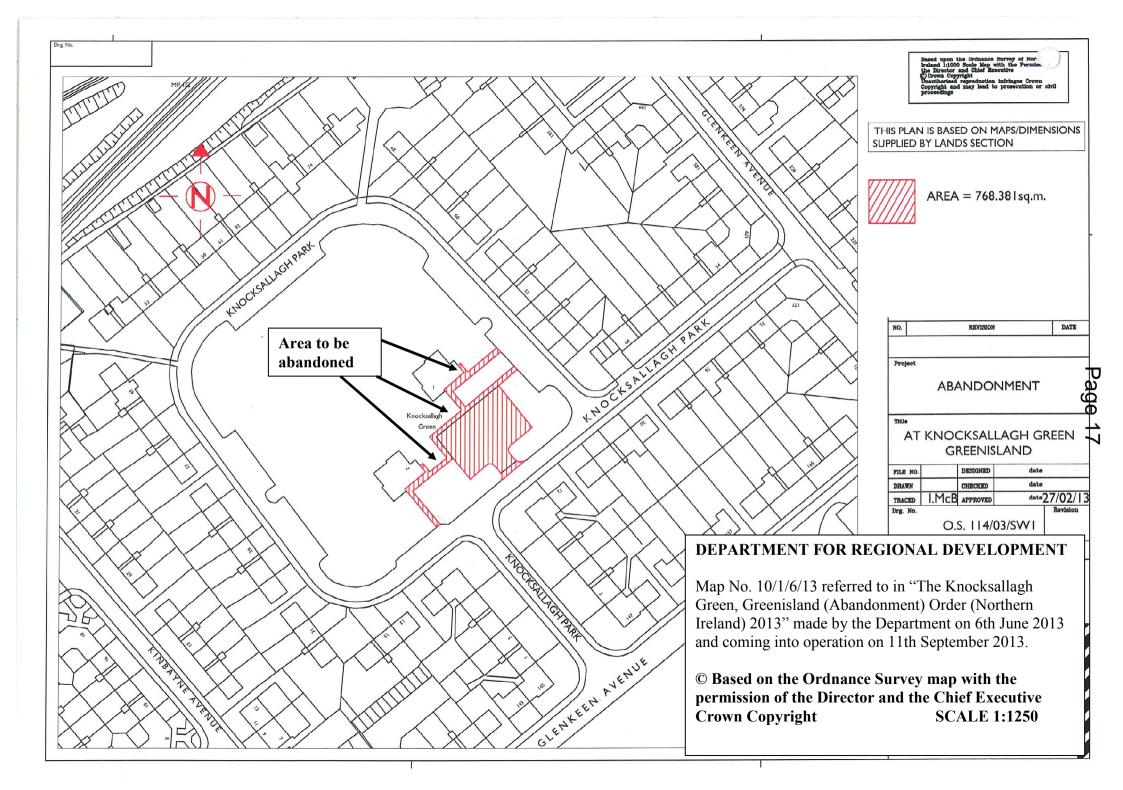

#### The Knocksallagh Green, Greenisland (Abandonment) Order (Northern Ireland) 2013

Made---6th June 2013Coming into operation-11th September 2013

The Department for Regional Development( $\mathbf{a}$ ) makes the following Order in exercise of the powers conferred by Article 68(1) and (5) of the Roads (Northern Ireland) Order 1993( $\mathbf{b}$ ) and now vested in it( $\mathbf{c}$ ).

#### AREA OF ROAD TO BE ABANDONED

An area of 768.381 square metres of road comprising a parking area and footpaths at Knocksallagh Green, Greenisland, more particularly delineated and shown hatched and coloured red on Map No. 10/1/6/13.