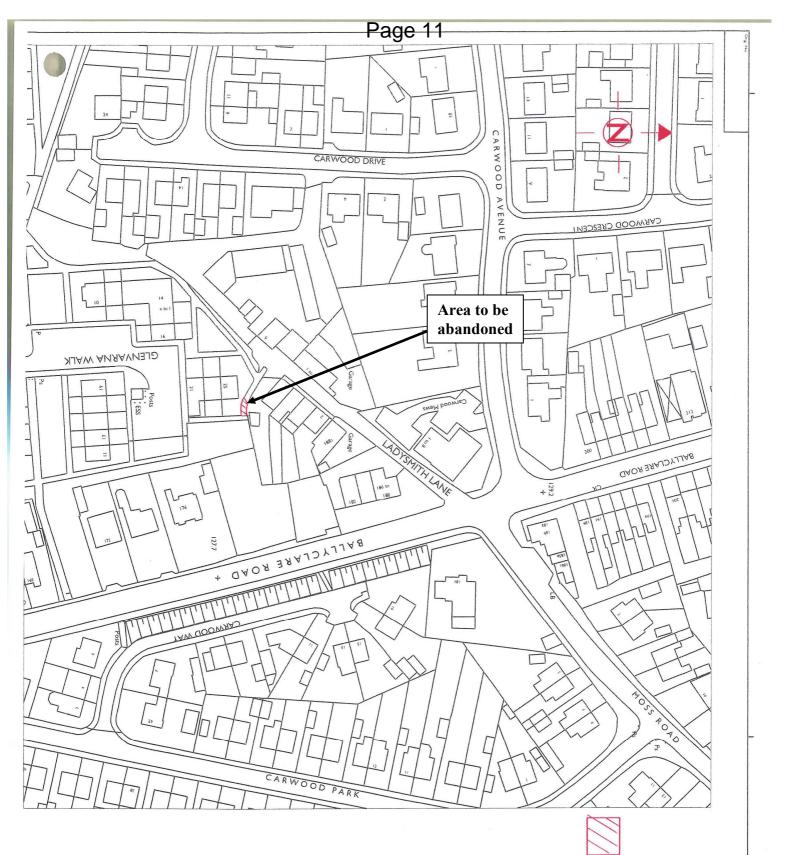

#### Abandonment Order

The Department for Regional Development has made a Statutory Rule entitled "The Glenvarna Walk, Newtownabbey (Footpath) (Abandonment) Order (Northern Ireland) 2013" (S.R. 2013 No. 158) which will come into operation on 11th September 2013.

The rule will abandon an area of 10.532 square metres of footpath between No. 25 Glenvarna Walk and No. 8 Ladysmith Lane, Newtownabbey. Copies of the rule may be obtained from Room 213, Clarence Court, 10-18 Adelaide Street, Belfast BT2 8GB or viewed online at http://www.legislation.gov.uk/nisr

#### AREA OF ROAD TO BE ABANDONED

An area of 10.532 square metres of footpath between No. 25 Glenvarna Walk and No. 8 Ladysmith Lane, Newtownabbey, more particularly delineated and shown hatched on Map No. DR1/13/64551.